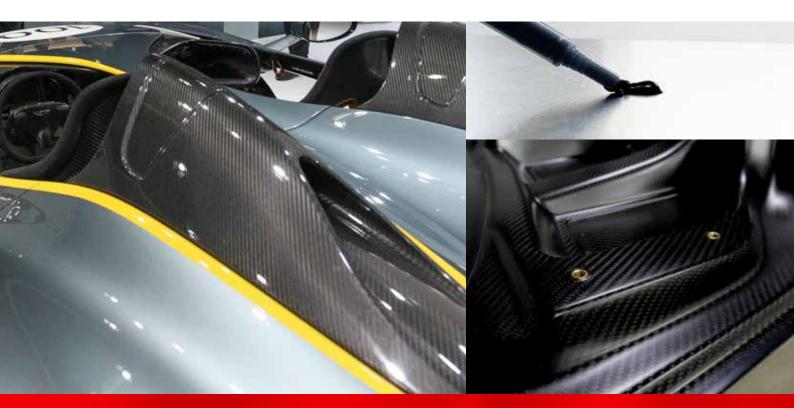

### Particularly suitable for aesthetic repair work, for example for visible carbon and other CFRP parts or as a fast curing all-rounder.

The 7411 is a black, fast curing epoxy based adhesive which is designed for structural bonding of visible carbon parts where the aesthetic aspect plays an important role. Of course, the low viscosity adhesive is also suitable for any quick and permanent repair work, for example bonding of metals, ceramics, glass, rubber and hard plastics.

# 7411

- + Adhesive for any repair work
- + Universally applicable
- + Black high quality & aesthetic surface after cure
- + Fast curing
- + Low viscosity

| Specifications                                          |                                 |
|---------------------------------------------------------|---------------------------------|
| Product category                                        | Epoxy based structural adhesive |
| Colour                                                  | black (after cure)              |
| Mixing ratio                                            | 1:1 (V:V)                       |
| Viscosity [mPas]                                        | 8 000 – 11 000 (Mix)            |
| Pot life [min]                                          | 3 - 4                           |
| Fixture time [min]                                      | 6 - 7                           |
| Final strength [h]                                      | ~48                             |
| Tensile strength [N/mm <sup>2</sup> ]                   | ~46                             |
| Tensile shear strength [N/mm <sup>2</sup> ] Alu-Alu     | >13                             |
| Tensile shear strength [N/mm <sup>2</sup> ] Steel-Steel | >20                             |
| Elongation at break [%]                                 | ~6                              |
| Temperature range [°C]                                  | -60 - +100                      |
| Container size (Bulk containers on request)             | 50 ml   200 ml   490 ml         |