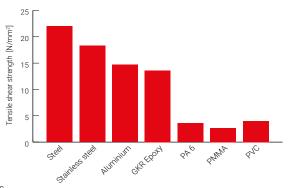

| 6 - 7                           |
| Final strength [h]                                      | ~48                             |
| Tensile strength [N/mm <sup>2</sup> ]                   | ~46                             |
| Tensile shear strength [N/mm <sup>2</sup> ] Alu-Alu     | >13                             |
| Tensile shear strength [N/mm <sup>2</sup> ] Steel-Steel | >20                             |
| Elongation at break [%]                                 | ~6                              |
| Temperature range [°C]                                  | -60 - +100                      |
| Container size (Bulk containers on request)             | 50 ml   200 ml   490 ml         |

### Tensile shear strength

Metals sand blasted, plastics cleaned



### Strength build-up

Steel sand blasted



Kisling AG | Motorenstrasse 102 | CH-8620 Wetzikon | P +41 58 272 01 01 | info@kisling.com | www.kisling.com

Kisling Deutschland GmbH | Salzstrasse 15 | DE-74676 Niedernhall | Mail address: Waldstraße 15 | DE-71139 Ehningen | P +49 7940 50961 61 | info@kisling.com | www.kisling.com