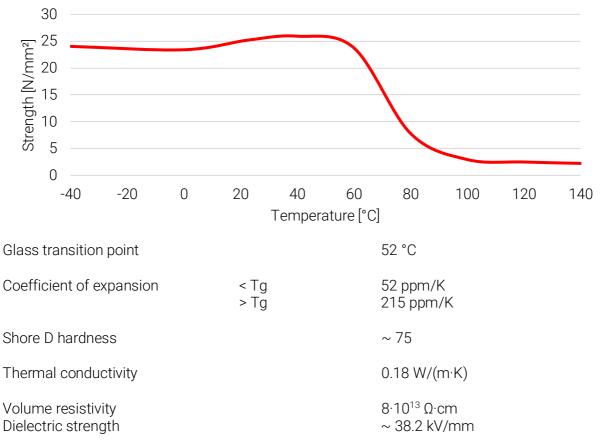

# Physical properties (cured product)

Thermal range

- 60 °C up to 100 °C

Strength at various temperatures (Curing for 16 hours at +40°C and stored for 2 hours at test temperature / material: steel, corundum blasted)

Tensile shear strength acc. to DIN EN 1465